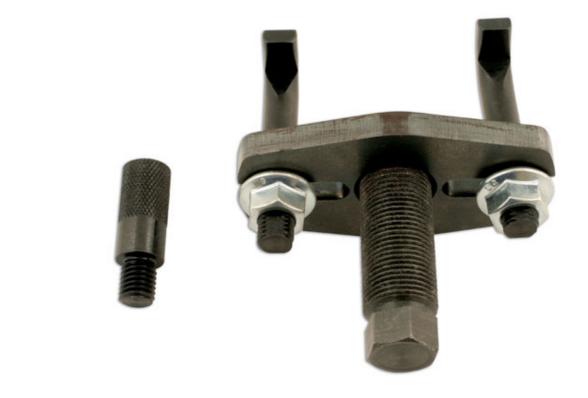

## Diesel Pump Sprocket Puller

From 2011, the method of removing the fuel pump sprocket changed. This tool enables the pump removal without removing the timing chain; works in conjunction with 6828.

## **Additional Information**

- Applications: Ford Transit (from 2011) 2.2L TDCi (Puma engine) also found in Land Rover Defender 2.2L TD4 (2001 2015).
- Equivalent to puller bridge from OEM 303-249 and puller leg kit 303 249-01.
- The sprocket no longer has threaded holes which means the legs of the puller used to remove the sprocket must be hooked in shape.
- · Made in Sheffield.