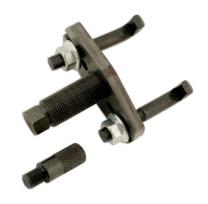

## Diesel Pump Sprocket Puller

From 2011, the method of removing the fuel pump sprocket changed. This tool enables the pump removal without removing the timing chain; works in conjunction with 6828.

## **Additional Information**

- Applications: Ford Transit (from 2011) 2.2L TDCi (Puma engine) also found in Land Rover Defender 2.2L TD4 (2001 2015).
- Equivalent to puller bridge from OEM 303-249 and puller leg kit 303 249-01.
- The sprocket no longer has threaded holes which means the legs of the puller used to remove the sprocket must be hooked in shape.
- · Made in Sheffield.