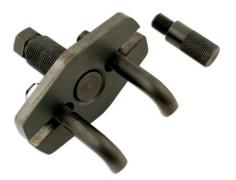

## Diesel Pump Sprocket Puller

From 2011, the method of removing the fuel pump sprocket changed. This tool enables the pump removal without removing the timing chain; works in conjunction with 6828.

## **Additional Information**

- Applications: Ford Transit (from 2011) 2.2L TDCi (Puma engine) also found in Land Rover Defender 2.2L TD4 (2001 2015).
- Equivalent to puller bridge from OEM 303-249 and puller leg kit 303 249-01.
- The sprocket no longer has threaded holes which means the legs of the puller used to remove the sprocket must be hooked in shape.
- · Made in Sheffield.